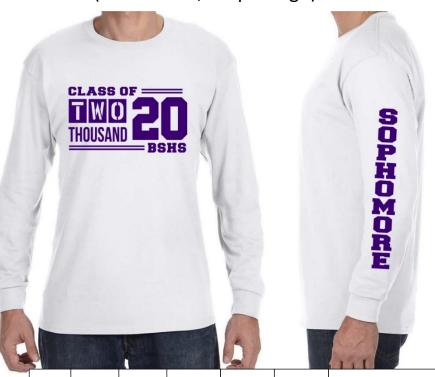

## **Sophomore Class Shirts**

(White Shirt, Purple Logo)

(White Shirt, Purple Logo)

SOPHO!

| S | M | Ш | XL | XXL | 3XL | Total |
|---|---|---|----|-----|-----|-------|
|   |   |   |    |     |     |       |
|   |   |   |    |     |     |       |

Long
Sleeve~
\$15
Short
Sleeve (No sleeve logo) ~\$10

|   |   |   |    |     |     | MORE  |  |
|---|---|---|----|-----|-----|-------|--|
| S | M | L | XL | XXL | 3XL | Total |  |
|   |   |   |    |     |     |       |  |
|   |   |   |    |     |     |       |  |